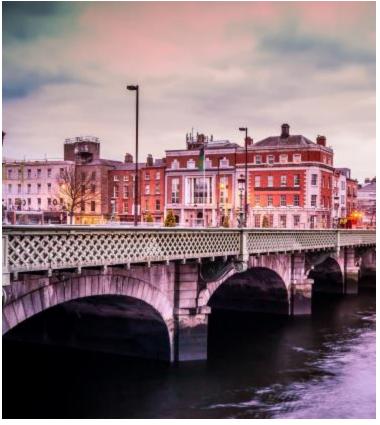

**Day 2: Friday, May 9, 2025 Dublin, Ireland - Tour Begins** Get a taste of old Dublin. Tonight, you and your fellow travelers revel in a traditional Irish evening, including regional cuisine. (D)

**Day 3: Saturday, May 10, 2025 Dublin** Today, **it's your choice!** Choose to ride with a local guide to see St. Patrick's Cathedral, O'Connell Street, the National Gallery, and the historic Phoenix Park **-OR-** choose a walking tour of the city's historic center, exploring St. Stephen's Green, Grafton Street, and the General Post Office. Either way, what follows is an afternoon to discover Dublin's charms on your own. Later, you may join an optional tour to the Guinness Storehouse, followed by dinner at a contemporary restaurant showcasing Irish cuisine. *(B)* 